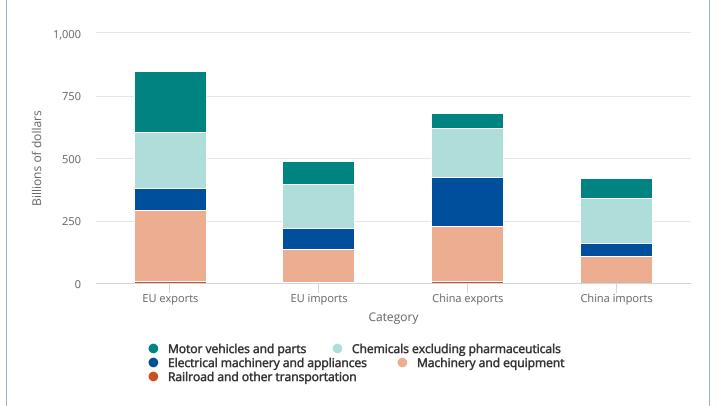

## FIGURE 6-31

## China and EU MHT trade, by product: 2016

EU = European Union; MHT = medium-high technology.

## Note(s)

MHT products include motor vehicles and parts, electrical machinery, machinery and equipment, chemicals excluding pharmaceuticals, and railroad and other transportation equipment. China includes Hong Kong. Data are not available for EU members Cyprus, Estonia, Latvia, Lithuania, Luxembourg, Malta, and Slovenia. Exports and imports of China exclude exports between China and Hong Kong. Exports and imports of the EU exclude intra-EU exports.