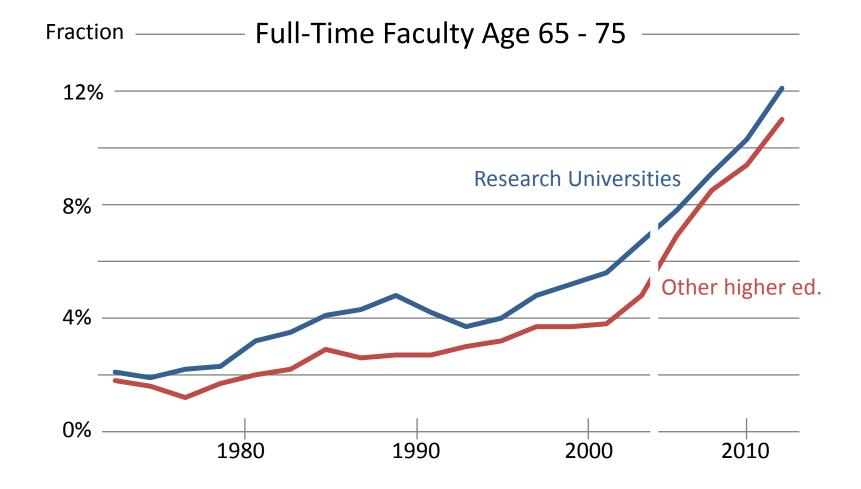

## Early Career Investigator Questions\*

How long does it take to obtain a tenure-track faculty position after the Ph.D.?

How long and how many post-docs are typical?

How (relatively) difficult is it to get the first award? What are the challenges to starting a career?

\* with answers resolved at the level of MPS fields