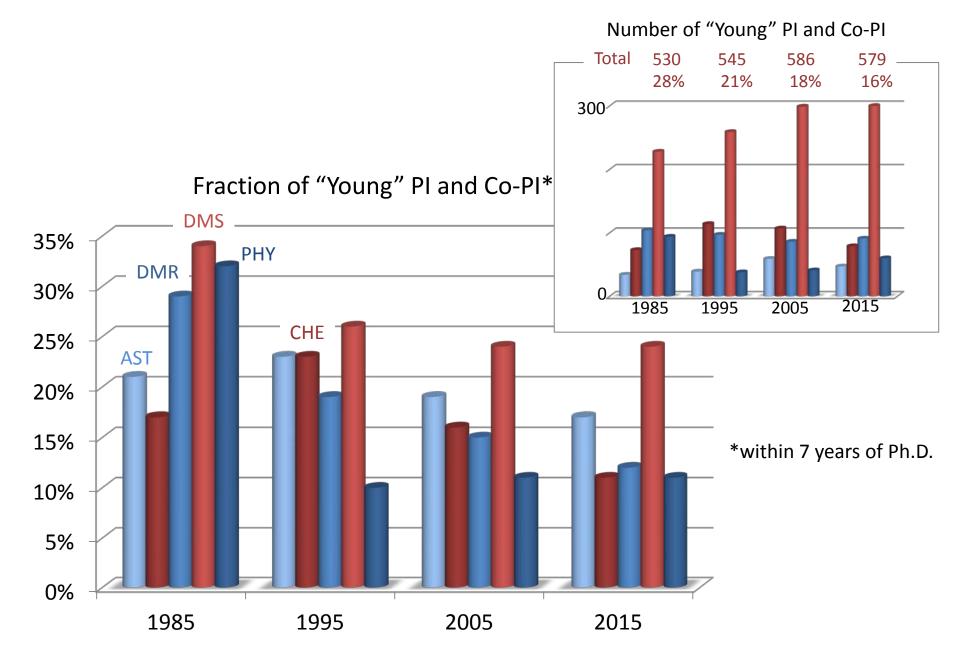

## Early Career Investigator Questions\*

How long does it take to obtain a tenure-track faculty position after the Ph.D.?

How long and how many post-docs are typical?

How (relatively) difficult is it to get the first award? What are the challenges to starting a career?

\* with answers resolved at the level of MPS fields

Source: NSCES Science and Engineering Indicators 2016