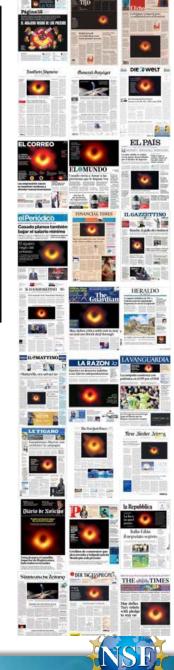

## **Event Horizon Telescope**

Event Horizon Telescope Imaging of Black Hole A Massive Data Undertaking

Massive Data: Petabytes

Wultiple telescopes continued amound the globe transferred over the internet and must be trucked or applianced out to the fastion amical's outco.

The correlator combines large volumes of raw data from all telescopes, sifting out signals from noise.

Correlated data gets calibrated and validated through an iterative process in order to enable image reconstruction.

Calibrated data moves ahead to Image reconstruction. Different methods are used to confirm the result.

Images are compared to theoretical predictions, simulations, models, etc.

**Down to Kilobytes** 

Illustration credit. Zina Deretsky rcial thanks to the University of Arizona and MIT/Haystack Observatory.