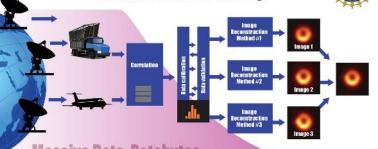

## **Event Horizon Telescope**

Event Horizon Telescope Imaging of Black Hole A Massive Data Undertaking

Massive Data: Petabytes

Wultiple telescopes continued amound the globe transferred over the internet and must be trucked or applianced out to the fastion amical's outco.

The correlator combines large volumes of raw data from all telescopes, sifting out signals from noise.

Correlated data gets calibrated and validated through an iterative process in order to enable image reconstruction.

Calibrated data moves ahead to Image reconstruction. Different methods are used to confirm the result.

Images are compared to theoretical predictions, simulations, models, etc.

**Down to Kilobytes** 

Illustration credit. Zina Deretsky rcial thanks to the University of Arizona and MIT/Haystack Observatory.