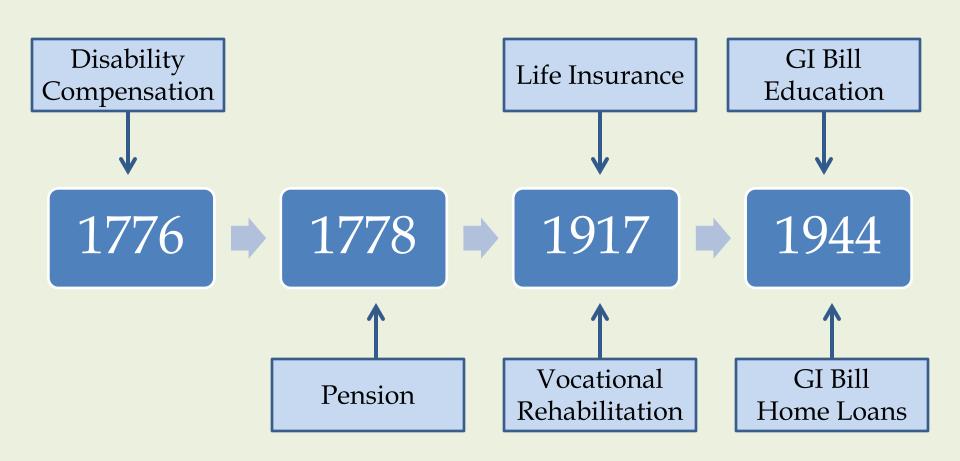

### Background and History of VBA Balanced Scorecard

- Developing Strategic Objectives and Measures
- Developing Annual Targets
- Operationalizing the Scorecard