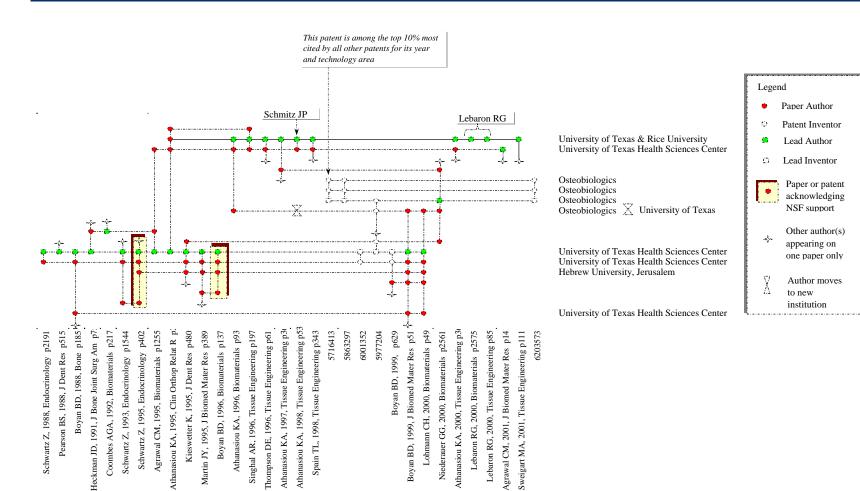

9661

Brooks BP

Carnes DL

Boyan's work concerns osteoblasts and chondrocytes regulating events in their extracellular matrix. The work displayed here examined vitamin D metabolites, followed by the roles of materials surfaces and finally PLA/PGA scaffolds and growth factor BB. Athanasiou's work examines biodegradable implants and scaffolds using polylactic acid/polyglycolic-acid copolymers.